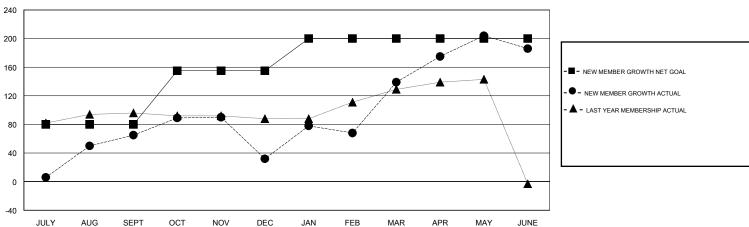

## GOALS AND ACTUAL MEMBERS CUMULATIVE

| DROPPED CLUBS: 5  DROPPED MEMBERS |           | 87 CLUBS OF 109 ADDED 1 OR MORE<br>NEW MEMBERS | GENDER DISTR  MALE  FEMALE      | 3,421 (93.44%)<br>240 (6.56%) |     |
|-----------------------------------|-----------|------------------------------------------------|---------------------------------|-------------------------------|-----|
| DECEASED                          | 9         | CLICK HERE FOR CUMULATIVE MEMBERSHIP DATA      | TOTAL FAMILY UNIT MEMBERS       |                               | 433 |
| CLUB CANCELLED OTHER              | 75<br>230 |                                                | FAMILY MEMBERS PAYING HALF DUES |                               | 228 |
| TOTAL                             | 314       |                                                |                                 |                               |     |