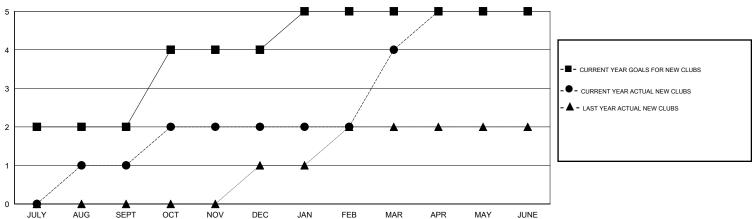

## MONTHLY MEMBERSHIP PROGRESS REPORT

District 318 C

Results as of: 6/30/2017





## GOALS AND ACTUAL NEW CLUBS CUMULATIVE



## GOALS AND ACTUAL MEMBERS CUMULATIVE



| DROPPED CLUBS: 5  DROPPED MEMBERS |           | 87 CLUBS OF 109 ADDED 1 OR MORE<br>NEW MEMBERS | GENDER DISTR  MALE  FEMALE      | 3,421 (93.44%)<br>240 (6.56%) |     |
|-----------------------------------|-----------|------------------------------------------------|---------------------------------|-------------------------------|-----|
| DECEASED                          | 9         | CLICK HERE FOR CUMULATIVE MEMBERSHIP DATA      | TOTAL FAMILY UNIT MEMBERS       |                               | 433 |
| CLUB CANCELLED OTHER              | 75<br>230 |                                                | FAMILY MEMBERS PAYING HALF DUES |                               | 228 |
| TOTAL                             | 314       |