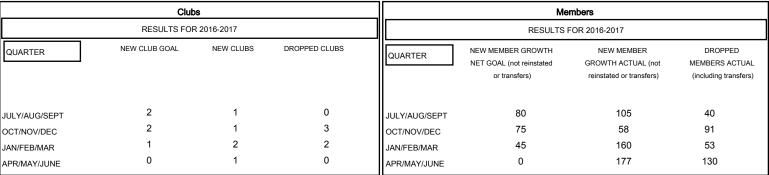

## GOALS AND ACTUAL NEW CLUBS CUMULATIVE

## GOALS AND ACTUAL MEMBERS CUMULATIVE

| DROPPED CLUBS: 5  DROPPED MEMBERS |           | 87 CLUBS OF 109 ADDED 1 OR MORE<br>NEW MEMBERS | GENDER DISTR  MALE  FEMALE      | 3,421 (93.44%)<br>240 (6.56%) |     |
|-----------------------------------|-----------|------------------------------------------------|---------------------------------|-------------------------------|-----|
| DECEASED                          | 9         | CLICK HERE FOR CUMULATIVE MEMBERSHIP DATA      | TOTAL FAMILY UNIT MEMBERS       |                               | 433 |
| CLUB CANCELLED OTHER              | 75<br>230 |                                                | FAMILY MEMBERS PAYING HALF DUES |                               | 228 |
| TOTAL                             | 314       |                                                |                                 |                               |     |